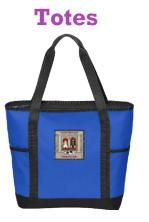

#### **Totes \$**25

Colors: Royal/Black, Chili Red/Black, Deep Aqua Black, Deep Charcoal/Black Zip Tote, 14'h x 13'w x 6.5'd, Artwork Patch only

**T-Shirts:** S-XL - \$45.00, 2XL - \$47.50, 3XL - \$48.50 Colors: Azalea, Lime, Royal, Daisy, Cardinal, Purple T-Shirts are a 100% cotton and pre shrunk, Embroidered words plus artwork patch