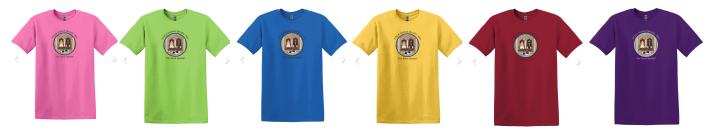

#### **Totes \$**25

Colors: Royal/Black, Chili Red/Black, Deep Aqua Black, Deep Charcoal/Black Zip Tote, 14'h x 13'w x 6.5'd, Artwork Patch only

**T-Shirts:** S-XL - \$45.00, 2XL - \$47.50, 3XL - \$48.50 Colors: Azalea, Lime, Royal, Daisy, Cardinal, Purple T-Shirts are a 100% cotton and pre shrunk, Embroidered words plus artwork patch