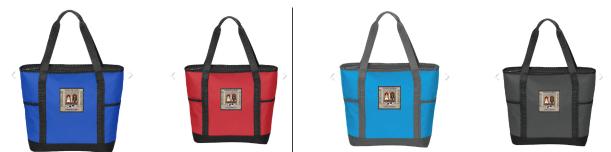

#### **Totes \$**25

Colors: Royal/Black, Chili Red/Black, Deep Aqua Black, Deep Charcoal/Black Zip Tote, 14'h x 13'w x 6.5'd, Artwork Patch only

**T-Shirts:** S-XL - \$45.00, 2XL - \$47.50, 3XL - \$48.50 Colors: Azalea, Lime, Royal, Daisy, Cardinal, Purple T-Shirts are a 100% cotton and pre shrunk, Embroidered words plus artwork patch