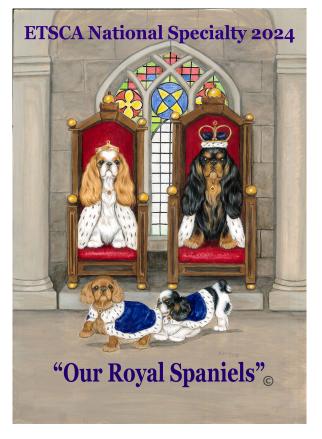

#### Free Delivery to the National Specialty!

Don't miss this opportunity to own a keepsake from the upcoming 2024 ETSCA National Specialty.

Our beautiful "Our Royal Spaniels" logo was made specifically for this year's event by well known UK artist, Angela Turner. All items feature this unique and exclusive logo. Don't wait, order your 2024 ETSCA National Specialty collectibles now!!

**Magnet:** \$15.00 5" x 8" car magnet featuring the exclusive 2024 National Specialty logo by Angela Turner.

Prices listed above do not include shipping. Shipping is FREE if picked up at the National Specialty. Payments must be made in US funds only. Acceptable payments are Cash, Check (payable to the "English Toy Spaniel Club of America") or use the Paypal link found on our ETSCA website at: <u>https://englishtoyspanielclubofamerica.org/pay-etsca-shop/</u>