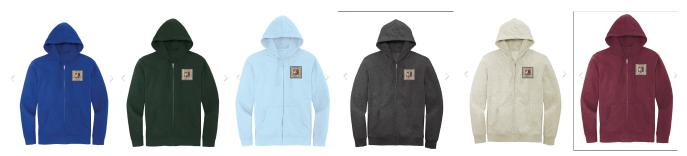

**Zip Up Hoodies**: S-XL - \$50.00, 2XL - \$52.50, 3XL - \$53.50 Colors: Deep Royal, Forest Green, Ice Blue, Heather Charcoal, Oatmeal heather, Plum 60/40 Cotton/Polyester blend, Unisex fit, Artwork Patch only