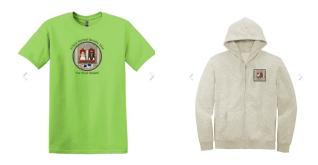

### **T-Shirts/Hoodies**

#### **Totes \$**25

Colors: Royal/Black, Chili Red/Black, Deep Aqua Black, Deep Charcoal/Black Zip Tote, 14'h x 13'w x 6.5'd, Artwork Patch only

**T-Shirts:** S-XL - \$45.00, 2XL - \$47.50, 3XL - \$48.50 Colors: Azalea, Lime, Royal, Daisy, Cardinal, Purple T-Shirts are a 100% cotton and pre shrunk, Embroidered words plus artwork patch

**Zip Up Hoodies**: S-XL - \$50.00, 2XL - \$52.50, 3XL - \$53.50 Colors: Deep Royal, Forest Green, Ice Blue, Heather Charcoal, Oatmeal heather, Plum 60/40 Cotton/Polyester blend, Unisex fit, Artwork Patch only